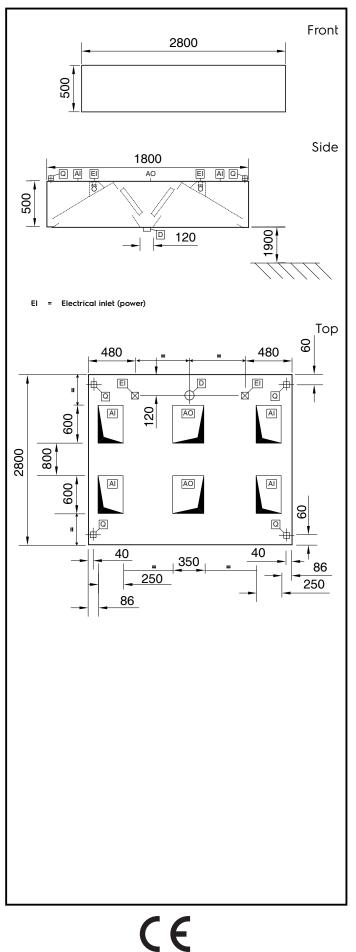

# Ventilation Equipment 304 S\_S Island Hood+Filters+Lamps 2800x1800mm

| Electric                                                                                                  |                                        |
|-----------------------------------------------------------------------------------------------------------|----------------------------------------|
| Supply voltage:<br>640236 (STCF1828)<br>Total Watts:                                                      | 220 V/1N ph/50 Hz<br>0.48 kW           |
| Capacity:                                                                                                 |                                        |
| Supply capacity:                                                                                          | 0 m³/h                                 |
| Key Information:                                                                                          |                                        |
| External dimensions, Width:<br>External dimensions, Depth:<br>External dimensions, Height:<br>Net weight: | 2800 mm<br>1800 mm<br>500 mm<br>214 kg |
| Air Emission:                                                                                             |                                        |
| Air capacity:                                                                                             | 6400 mc/h                              |