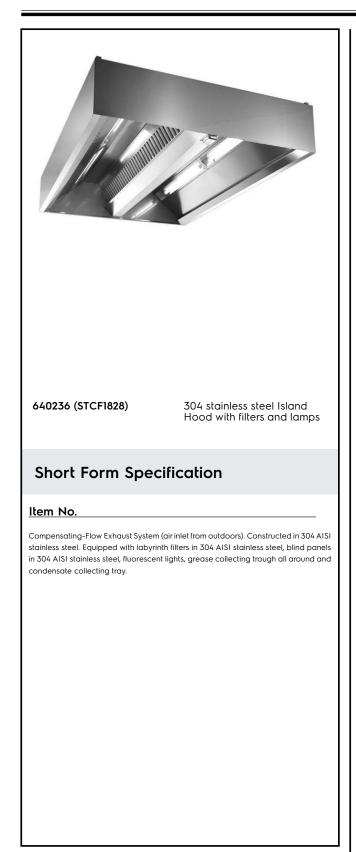

### Electrolux PROFESSIONAL

#### Ventilation Equipment 304 S\_S Island Hood+Filters+Lamps 2800x1800mm

#### Main Features

- External panels with upturned edges to avoid injuries.
- Heating and air conditioning costs reduced thanks to the compensated air flow.
- Low noise level.

#### Construction

- Outlet holes are sized in order to minimize drops in pressure.
- Labyrinth filters guarantee constant filtration to avoid clogging and to protect against fire.
- Perimetral gutter with drain hole to transfer grease into a 304 AISI container.
- 304 AISI stainless steel labyrinth filters easily removable for cleaning.
- Built-in lighting with protective screen.
- Optional accessory: air intake Plenum, which is insulated to avoid condensation.
- Rear exhaust with filters and front air intake through a narrow slot sized to obtain the correct induction effect.
- Perforated panel inside the intake circuit guarantees a perfect and uniform air distribution.
- Completely insulated intake area to avoid external condensation.
- Two separate air circuits (extraction and intake) to reduce the quantity of treated air released in the environment.
- Entirely constructed in 304 AISI stainless steel.